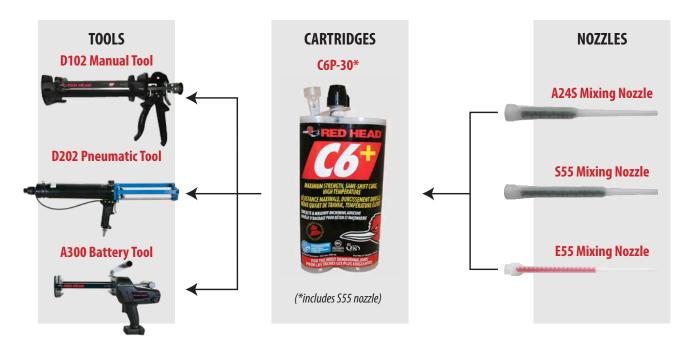

## C6P –30.4 fl. oz. Ordering Information

| PART NUMBER | DESCRIPTION                                                                                                                                                                   | BOX QTY |
|-------------|-------------------------------------------------------------------------------------------------------------------------------------------------------------------------------|---------|
| (6P-30      | 30.4 Fluid Ounce Red Head C6+ Cartridge<br>with S55 nozzle                                                                                                                    | 4       |
| D102        | Heavy-Duty 34:1 thrust ratio hand dispenser for C6P-30 cartridges                                                                                                             | 1       |
| SSS         | Standard Mixing Nozzle, fits holes for 3/8" diameter anchors and larger. 3-1/2" inch usable length for 3/8" and 1/2" anchors, 8-1/4" usable length for 5/8" anchors and above | 24      |
| E55*        | Long Mixing Nozzle, fits holes for 3/8" diameter anchors and larger. 5-3/4" inch usable length for 3/8" and ½" anchors, 12-5/8" usable length for 5/8" anchors and above      | 24      |

| PART NUMBER | DESCRIPTION                                                                                                                                     | BOX QTY |
|-------------|-------------------------------------------------------------------------------------------------------------------------------------------------|---------|
| D202        | Pneumatic Dispenser for C6P-30 cartridges                                                                                                       | 1       |
| A300        | Cordless Battery Dispenser for<br>A7P-28 and C6P-30 Cartridge.<br>Includes one battery and charger.<br>Works with all Milwaukee® M18™ batteries | 1       |
| \$75        | High Flow Mixing Nozzle, fits holes for 3/4" diameter anchors and larger.<br>7-3/8" usable length                                               | 24      |
| S75EXT      | Extension for High Flow Mixing Nozzle for 3/4"<br>diameter anchors and larger. 15-5/8" usable<br>length when attached to S75                    | 24      |

<sup>\*</sup> E55 is only recommended with pneumatic or battery dispensers. For manual dispensing and deep embedment holes, use S55 with extension tubing on page

## **Selection Guide**

<sup>\*</sup> E55 is only recommended with pneumatic or battery dispensers. For manual dispensing and deep embedment holes, use S55 with extension tubing